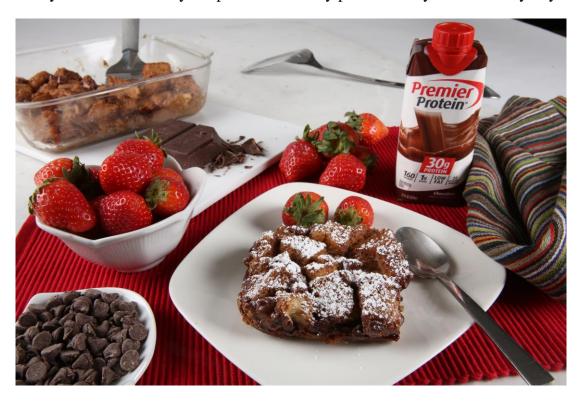

## Double Chocolate Breakfast Bread Pudding

## **INGREDIENTS**

- 1 Premier Protein® Chocolate Shake
- 2 eggs, slightly beaten
- 1 teaspoon ground cinnamon or nutmeg
- 1 teaspoon butter
- 6 cups soft bread cubes (about 6 slices bread)
- 1/8 cup dark chocolate chips
- 2 teaspoons confectioners' sugar

## **DIRECTIONS:**

Heat oven to 350°F. In a medium bowl, whisk together eggs and Premier Protein® Chocolate Shake. Whisk in cinnamon.

Grease 8 x 8-inch glass baking dish with butter. Add bread. Pour eggs and Premier Protein mixture over the bread. Mix gently to make sure all bread is covered in egg mixture. Sprinkle in chocolate chips. Bake uncovered 20 minutes or until knife inserted 1 inch from edge comes out clean. Serve warm.